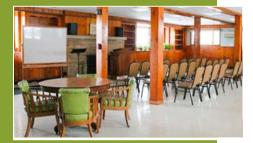

### SUNNY CORNER LOUNGE: \$350/day

- 65 person capacity
- WiFi included
- Kitchenette with refrigerator & microwave
- Whiteboard
- Piano