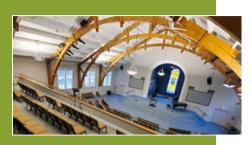

#### THE LARGE CHAPEL: \$1,100/day (not an included meeting room)

- 400 person capacity concert hall setup
- WiFi included
- Piano