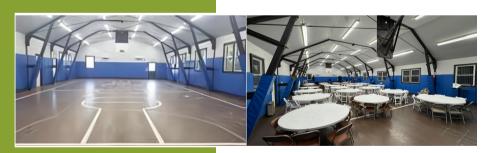

# REC HALL: \$400/day or \$75/hour (over 4hrs \$280 flat rate)

- 3/4 size basketball gym
- Can accommodate tables and chairs