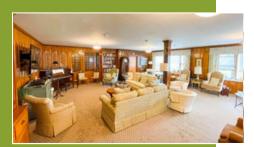

### GUEST LIVING ROOM: \$300/day

- 30 person capacity
- WiFi included
- Flat screen TV with DVD player included
- Piano

See other side...