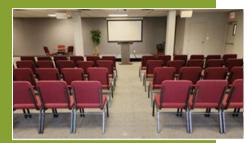

## THE COMMONS: \$400/day

- 120 person capacity
- WiFi included
- Contemporary-style meeting room can be used for lecture or banquet
- Small 15 person breakout room with refrigerator and sink