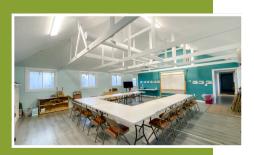

## QUEEN ESTER ROOMS: \$350/day

- 3 room suite
- WiFi included
- Class room style tables and chairs available