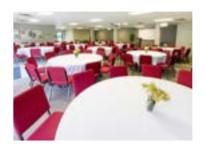

## THE COMMONS: \$400/day

- 120 person capacity
- WiFi included
- Contemporary-style meeting room can be used for lecture or banquet
- Small 15 person breakout room with refrigerator and sink