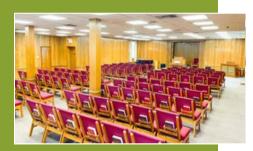

#### MARANATHA SANCTUARY: \$400/day

- 2 small breakout rooms
- 120 person capacity
- WiFi included
- Piano