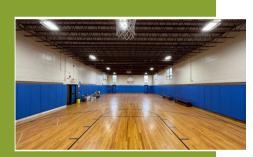

## Youth Center Gym: \$400/day or \$75/hour (over 4hrs \$280 flat rate)

- Full size basketball gym
- Can accommodate tables and chairs